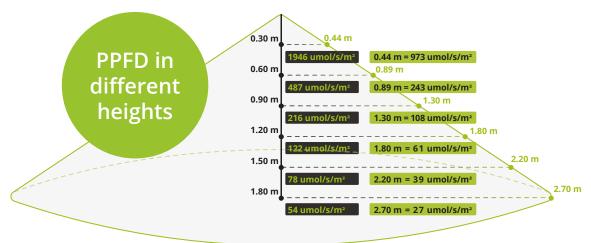

## **GROWLIGHTENGINE**®

**Generation 2.0** 

| Power (Watt)                   | 290 W                                       |
|--------------------------------|---------------------------------------------|
| Power factor                   | 220-240 V AC,<br>50/60 Hz                   |
| Beam angle                     | 120°                                        |
| Index of protection            | IP67                                        |
| Ambient temperature            | -40 ~ +35 °C                                |
| Quantity of drivers            | 1/luminaire                                 |
| Light fixture material         | Aluminium                                   |
| Lens material                  | Borosilicate                                |
| Cooling system                 | Passive cooling                             |
| LED light source<br>technology | СОВ                                         |
| Spectrum                       | Full Power                                  |
| PPF*                           | 511 umol/s                                  |
| PPF Efficacy                   | 1,8 umol/J                                  |
| PPFD in 30cm                   | 1946 umol/s/m²                              |
| Luminous flux                  | 27572 lm                                    |
| Dimming                        | 1-10 V<br>(With professional dimming cable) |
| Light source lifespan          | 10 years                                    |
| Warranty period                | 3+2 years**                                 |