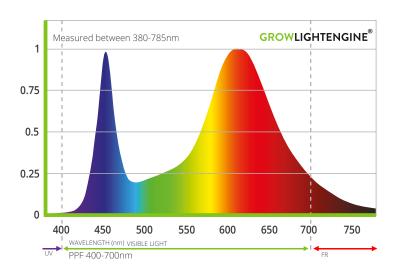

## **GROWLIGHTENGINE**®

**Generation 2.0** 

| Power (Watt)                   | 290 W                                       |
|--------------------------------|---------------------------------------------|
| Power factor                   | 220-240 V AC,<br>50/60 Hz                   |
| Beam angle                     | 120°                                        |
| Index of protection            | IP67                                        |
| Ambient temperature            | -40 ~ +35 °C                                |
| Quantity of drivers            | 1/luminaire                                 |
| Light fixture material         | Aluminium                                   |
| Lens material                  | Borosilicate                                |
| Cooling system                 | Passive cooling                             |
| LED light source<br>technology | СОВ                                         |
| Spectrum                       | Full Power                                  |
| PPF*                           | 511 umol/s                                  |
| PPF Efficacy                   | 1,8 umol/J                                  |
| PPFD in 30cm                   | 1946 umol/s/m²                              |
| Luminous flux                  | 27572 lm                                    |
| Dimming                        | 1-10 V<br>(With professional dimming cable) |
| Light source lifespan          | 10 years                                    |
| Warranty period                | 3+2 years**                                 |

\*PPF was calculated in the WL range of 380-785nm, so correct term is Photon flux, PF. Indicates a typical value averige in the LED production of 100 pcs, might vary 5% to 10% up or down. \*\*By registering to GROWLIGHTENGINE® website and newsletter you'll get +2 years of warranty to the standard 3 years. Professional warranty is always 3 years.